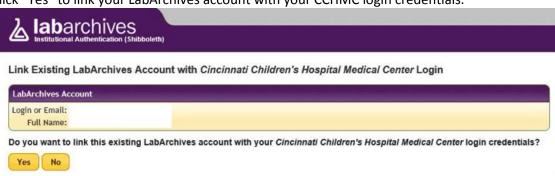

6. Click "Yes" to link your LabArchives account with your CCHMC login credentials.

7. If you do not have an existing account, choose the option to activate a new one.

8. Be sure to use your CCHMC email address to activate a new account: