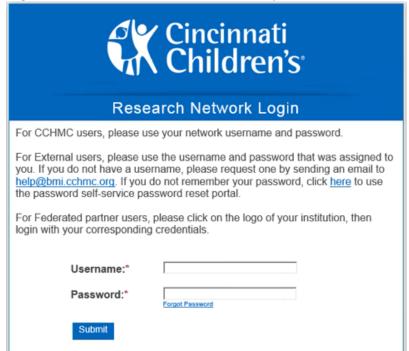

2. Login to the CCHMC Research Network with your CCHMC userID and password.

3. Accept the Sharing Consent agreement:

4. Choose the appropriate option depending on whether you have an existing LabArchives account or whether you need to create a new account.