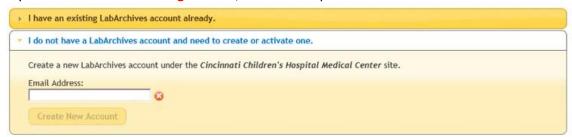

STUDENTS: If you received an email informing you that a LabArchives course notebook has been created for you and that you have to activate your account, choose the option "I do not have a LabArchives account and need to create or activate one."

If an email address is already entered in the form below, verify that it is the address at which you received the "activate" email, and correct if necessary, before proceeding.

- I have an existing LabArchives account already.
- I do not have a LabArchives account and need to create or activate one.