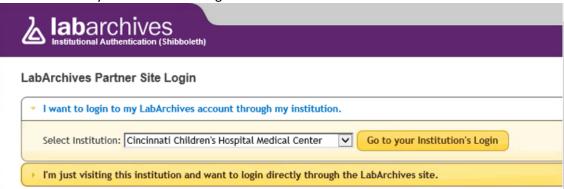

1. When attempting to login to LabArchives (<a href="https://mynotebook.labarchives.com/login">https://mynotebook.labarchives.com/login</a>), you will be redirected to this page. Select the option for Cincinnati Children's Hospital Medical Center and click "Go to your Institution's Login"