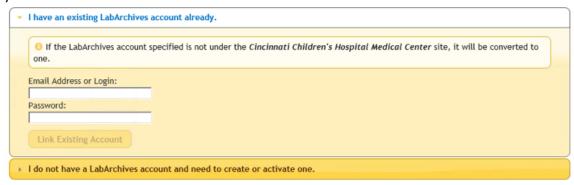

If an email address is already entered in the form below, verify that it is the address at which you received the "activate" email, and correct if necessary, before proceeding.

- I have an existing LabArchives account already.
- I do not have a LabArchives account and need to create or activate one.

5. If you have an existing LabArchives free account and you would like to link it to your CCHMC credentials and be included in the CCHMC Research Foundation enterprise license, enter your email address and your old LabArchives password on this screen. This action will link your account. Following this action, the next time that you login to LabArchives, you will need to use your CCHMC credentials.