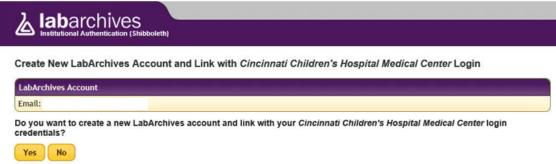

9. Complete your name and email address information to register for a new account:

10. Need help? Contact help-eln@bmi.cchmc.org