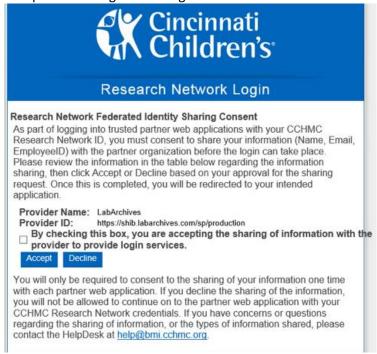

2. Login to the CCHMC Research Network with your CCHMC userID and password.

3. Accept the Sharing Consent agreement:

4. Choose the appropriate option depending on whether you have an existing LabArchives account or whether you need to create a new account.